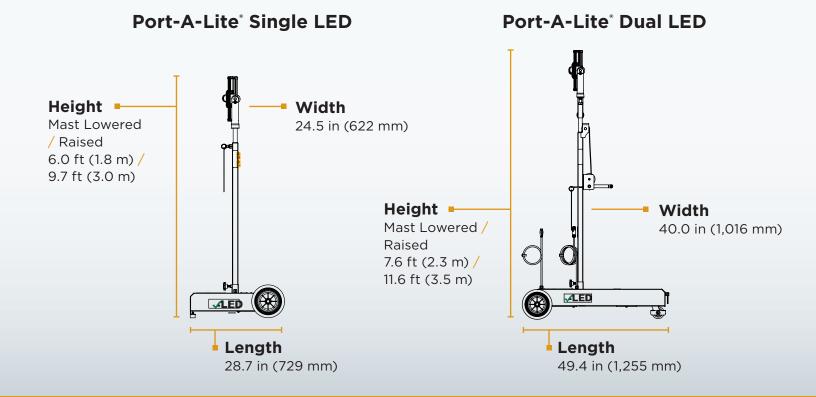

| Model                                  | PAL Single LED | PAL Dual LED |
|----------------------------------------|----------------|--------------|
| Power Consumption –<br>Per Fixture (W) | 320            |              |
| Lumens Per Fixture                     | 38,500         | 38,500       |
| Lumens - Total                         | 38,500         | 77,000       |
| Required Current (A)                   | 3.5            | 7            |
| Operating Voltage (V)                  | 120            | 120          |
| Frequency (Hz)                         | 60             | 60           |
| Weights                                |                |              |
| Weight - Shipping lbs (kg)             | 124 (56.2)     | 245 (111.1)  |
| Weight - Operating lbs (kg)            | 111 (50.3)     | 224 (101.5)  |