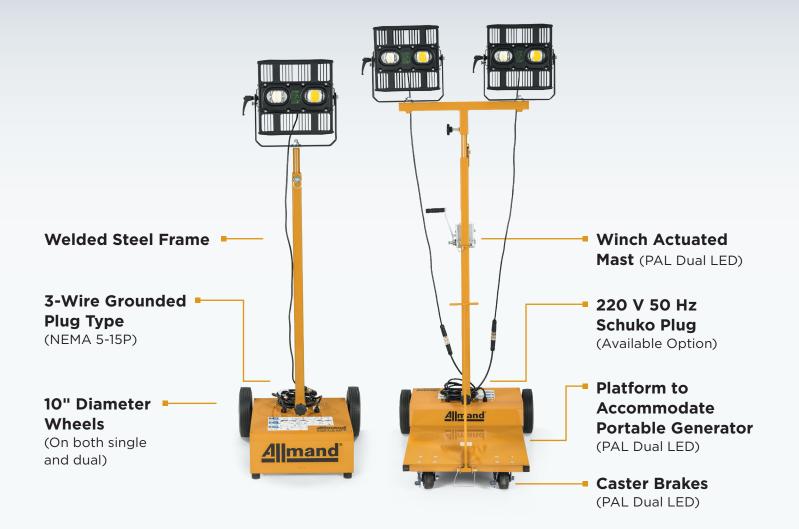

## PAL SINGLE LED / PAL DUAL LED

Compact and powerful, the **Port-A-Lite**\* series provide the portable lighting needed to produce the highest quality work in concrete finishing, paving, masonry, roofing, excavation, mining, refineries, quarries, demolition, training sites, and special events. The Dual PAL features a built-in pad for a portable generator so it can be used where utility power is not available. Units available in 120 V 60 Hz and 220 V 50 Hz models.

| Model                                  | PAL Single LED | PAL Dual LED |
|----------------------------------------|----------------|--------------|
| Power Consumption –<br>Per Fixture (W) | 320            |              |
| Lumens Per Fixture                     | 38,500         | 38,500       |
| Lumens - Total                         | 38,500         | 77,000       |
| Required Current (A)                   | 3.5            | 7            |
| Operating Voltage (V)                  | 120            | 120          |
| Frequency (Hz)                         | 60             | 60           |
| Weights                                |                |              |
| Weight - Shipping lbs (kg)             | 124 (56.2)     | 245 (111.1)  |
| Weight - Operating lbs (kg)            | 111 (50.3)     | 224 (101.5)  |