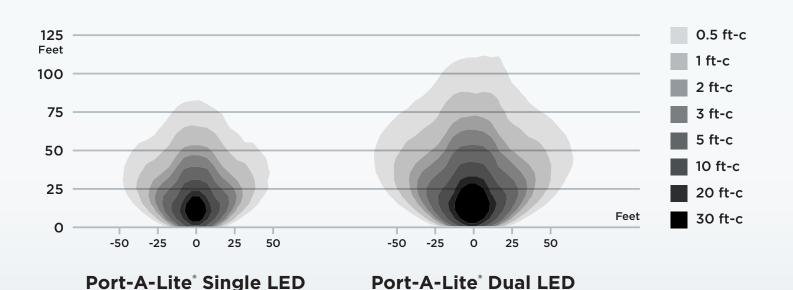

## LIGHT COVERAGE

with 2 - 320 W Conssin LED Light Output

Area Lit to .5 Foot Candle (ft-c)

or Higher: 11,070 ft<sup>2</sup>

Allmand' has a policy of continuous product improvement and reserves the right to modify its specifications at any time and without prior notice. See operator's manual or www.allmand.com website for complete warranty details.

with 1 - 320 W Conssin LED Light Output

Area Lit to .5 Foot Candle (ft-c)

or Higher: 6,210 ft<sup>2</sup>