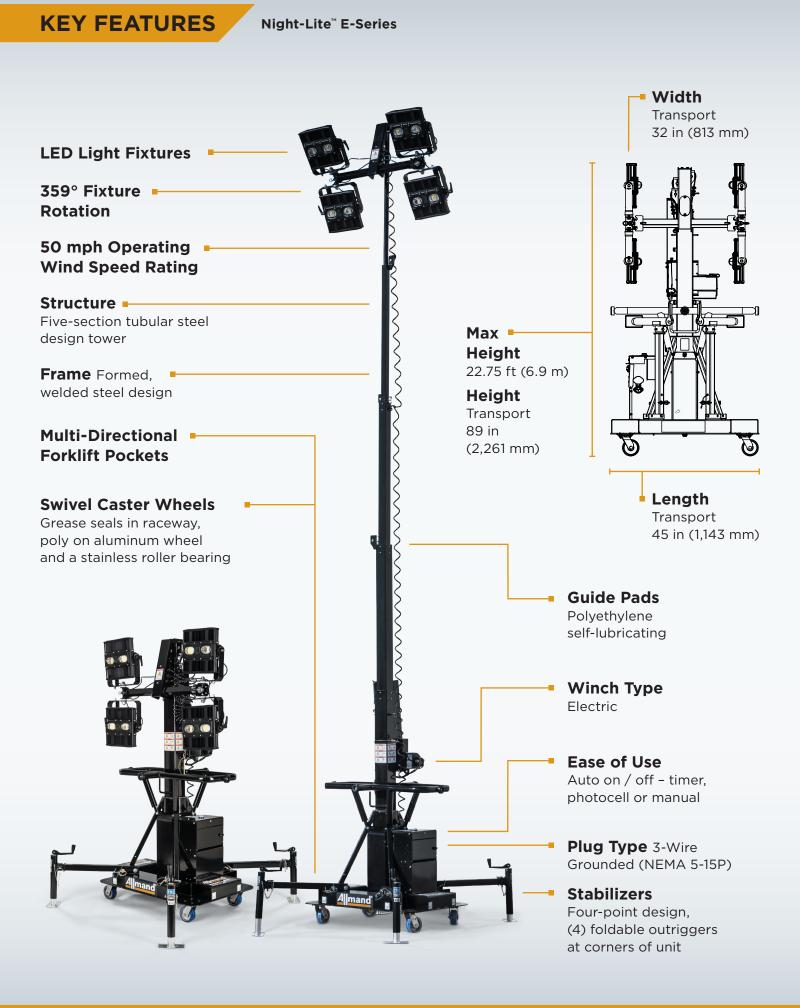

## **NIGHT-LITE**<sup>TM</sup> E-SERIES

As the special event solution, the **Night-Lite**<sup>™</sup> **E-Series** is a plug in unit built to be easily deployed across a venue. With multi-directional forklift pockets and the ability to withstand 50 mph winds this unit has the durability to be used in many different environments. Performance is key with the **Night-Lite**<sup>™</sup> **E-Series.** This unit offers a 154,000 lumens output to light up your space with 4 LED light fixtures. As well as a automatic on / off functionality with a timer and photocell.

Night-Lite<sup>™</sup> E-Series

**TECHNICAL SPECS** 

| Model                               | Night-Lite <sup>™</sup> E-Series |
|-------------------------------------|----------------------------------|
| Power Consumption – Per Fixture (W) | 320                              |
| Lumens Per Fixture                  | 38,500                           |
| Lumens – Total                      | 154,000                          |
| Required Current (4 Lamps)          | 14 A                             |
| Weight & Shipping                   |                                  |
| Weight lbs (kg)                     | 720 (326.6)                      |
| Shipping                            | 36 units on a 48' truck          |