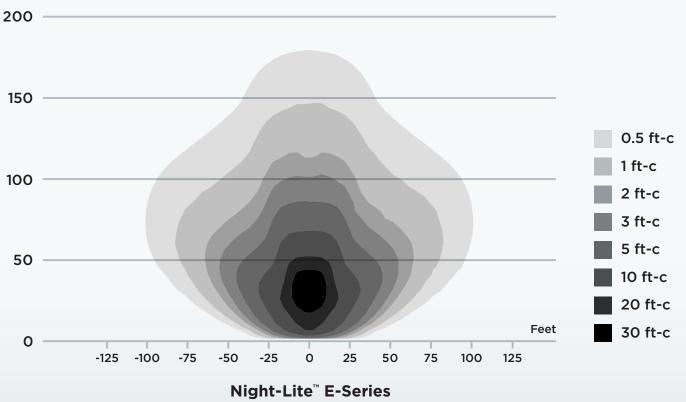

LIGHT COVERAGE

with 4 - 320 W Conssin LED Light Output

Area Lit to .5 Foot Candle (ft-c) or Higher: 27,990  $\rm ft^2$ 