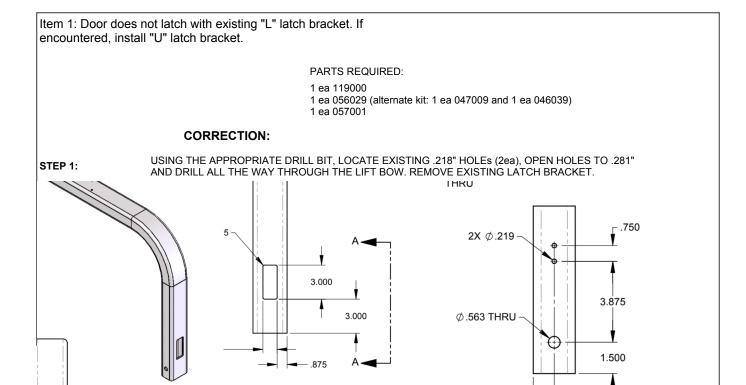

## **SERVICE BULLETIN**

YOU.POWERED.

| TO:                                                                                                                                          | NOTIFIED CUSTOMERS          | CRITICAL CORRECTION - ACTION AND RESPONSE REQUIRED IMMEDIATELY                                      |          |
|----------------------------------------------------------------------------------------------------------------------------------------------|-----------------------------|-----------------------------------------------------------------------------------------------------|----------|
| BULLETIN NUMBER:                                                                                                                             | 21-0002-NL-GR               | ACTION REQUIRED - FIX, NO REPORT                                                                    |          |
| DATE OF NOTICE                                                                                                                               | 10/16/20                    | IF ENCOUNTERED - CORRECT IF ISSUE IS FOUND                                                          | <b>✓</b> |
| SUBJECT:                                                                                                                                     | NL-GR SERIES DIESEL UPDATES | INFORMATION ONLY                                                                                    |          |
| PRODUCT LINE:                                                                                                                                | NL-GR SERIES                |                                                                                                     |          |
| MODEL:                                                                                                                                       | DIESEL                      | AUTHORIZED LABOR CHARGES FOR THIS BULLETIN:                                                         |          |
| SERIAL NUMBERS:                                                                                                                              | 25-000001 THROUGH 25-000090 | .5 HR / \$50 PER UNIT PART NUMBERS REQUIRED TO CORRECT THIS                                         |          |
| EXPIRATION DATE:                                                                                                                             | 12/16/2020                  | BULLETIN:<br>1 ea 119000<br>1 ea 056029 (alternate kit: 1 ea 047009 and 1 ea 046039)<br>1 ea 057001 |          |
| Door occasionally does not latch with existing "L" latch bracket. If encountered, install "U" latch bracket.                                 |                             |                                                                                                     |          |
| CORRECTIONS AND INSTRUCTION: REMOVAL AND INSTALLATION INSTRUCTIONS ATTACHED.                                                                 |                             |                                                                                                     |          |
| CONTACT INFORMATION: FOR ADDITIONAL CLARIFICATION OR FURTHER INSTRUCTIONS, PLEASE CONTACT THE FOLLOWING: TECHNICAL SERVICES @ 1(308)995-3431 |                             |                                                                                                     |          |