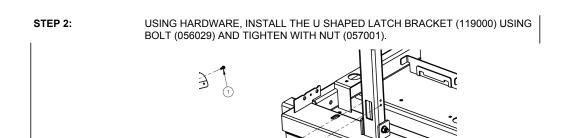

## **SERVICE BULLETIN**

YOU.POWERED.

| TO:                                                                                                                                          | NOTIFIED CUSTOMERS          | CRITICAL CORRECTION - ACTION AND RESPONSE REQUIRED IMMEDIATELY                                      |          |
|----------------------------------------------------------------------------------------------------------------------------------------------|-----------------------------|-----------------------------------------------------------------------------------------------------|----------|
| BULLETIN NUMBER:                                                                                                                             | 21-0002-NL-GR               | ACTION REQUIRED - FIX, NO REPORT                                                                    |          |
| DATE OF NOTICE                                                                                                                               | 10/16/20                    | IF ENCOUNTERED - CORRECT IF ISSUE IS FOUND                                                          | <b>✓</b> |
| SUBJECT:                                                                                                                                     | NL-GR SERIES DIESEL UPDATES | INFORMATION ONLY                                                                                    |          |
| PRODUCT LINE:                                                                                                                                | NL-GR SERIES                |                                                                                                     |          |
| MODEL:                                                                                                                                       | DIESEL                      | AUTHORIZED LABOR CHARGES FOR THIS BULLETIN:                                                         |          |
| SERIAL NUMBERS:                                                                                                                              | 25-000001 THROUGH 25-000090 | .5 HR / \$50 PER UNIT PART NUMBERS REQUIRED TO CORRECT THIS                                         |          |
| EXPIRATION DATE:                                                                                                                             | 12/16/2020                  | BULLETIN:<br>1 ea 119000<br>1 ea 056029 (alternate kit: 1 ea 047009 and 1 ea 046039)<br>1 ea 057001 |          |
| Door occasionally does not latch with existing "L" latch bracket. If encountered, install "U" latch bracket.                                 |                             |                                                                                                     |          |
| CORRECTIONS AND INSTRUCTION: REMOVAL AND INSTALLATION INSTRUCTIONS ATTACHED.                                                                 |                             |                                                                                                     |          |
| CONTACT INFORMATION: FOR ADDITIONAL CLARIFICATION OR FURTHER INSTRUCTIONS, PLEASE CONTACT THE FOLLOWING: TECHNICAL SERVICES @ 1(308)995-3431 |                             |                                                                                                     |          |