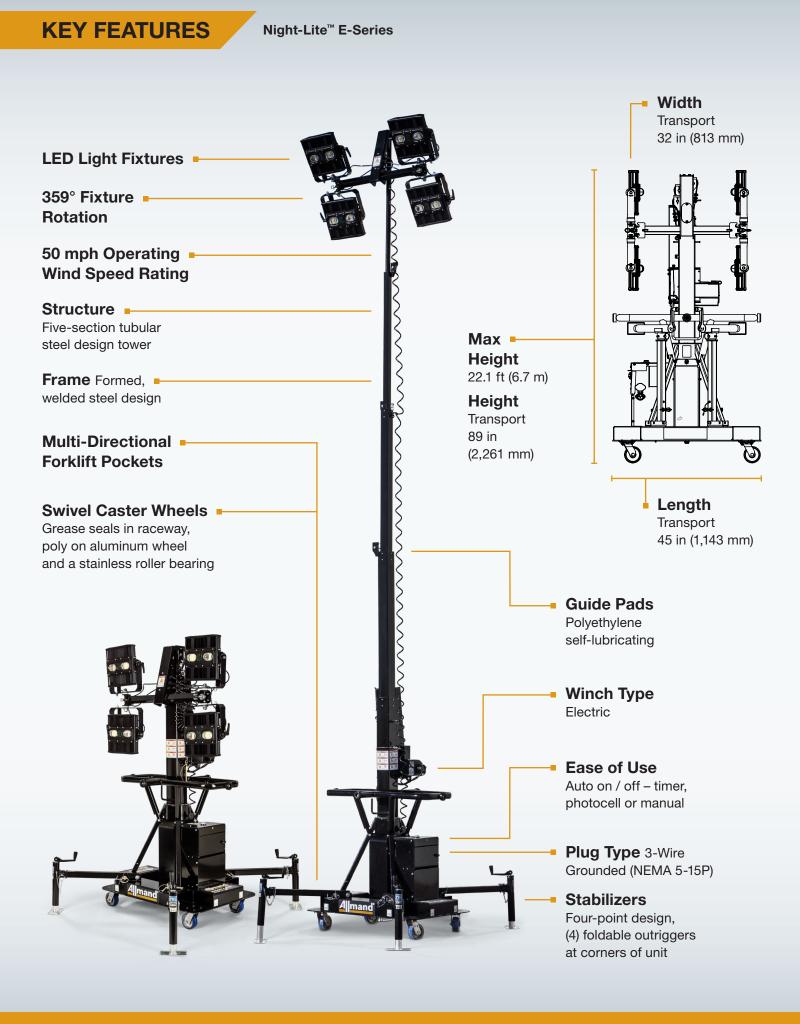

## **NIGHT-LITE**<sup>TM</sup> E-SERIES

Built to be easily deployed across special events, the **Night-Lite™ E-Series** is a plug in unit made to withstand 50 mph winds. With multi-directional forklift pockets and Eco-friendly features, such as no gas tank, causing no fumes to release when this unit is running, this light tower is meant to last. The **Night-Lite™ E-Series** offers a 154,000 lumens output to light up your space with 4 LED light fixtures, as well as a automatic on and off functionality with a timer and photocell. The **Night-Lite™ E-Series** is the perfect choice for special events, building construction, and infrastructure construction.

A SUBSIDIARY OF

| Model                               | Night-Lite <sup>™</sup> E-Series |
|-------------------------------------|----------------------------------|
| Power Consumption – Per Fixture (W) | 320                              |
| Lumens Per Fixture                  | 38,500                           |
| Lumens – Total                      | 154,000                          |
| Required Current (4 Lamps)          | 14 A                             |
| Weight & Shipping                   |                                  |
| Weight Ibs (kg)                     | 720 (326.6)                      |
| Number of Units on 48' Flatbed      | 36                               |
| Number of Units on 53' Flatbed      | 41                               |