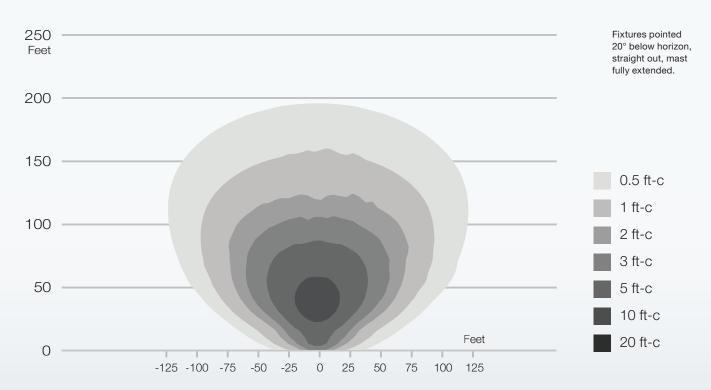

### **LIGHT COVERAGE**

#### **Night-Lite E-Series Manual Winch**

4 – 250 W LED Light Output Area covered: 37,800 ft<sup>2</sup> at minimum of 0.5 ft-c

Allmand® has a policy of continuous product improvement and reserves the right to modify its specifications at any time and without prior notice. See operator's manual or www.allmand.com website for complete warranty details.