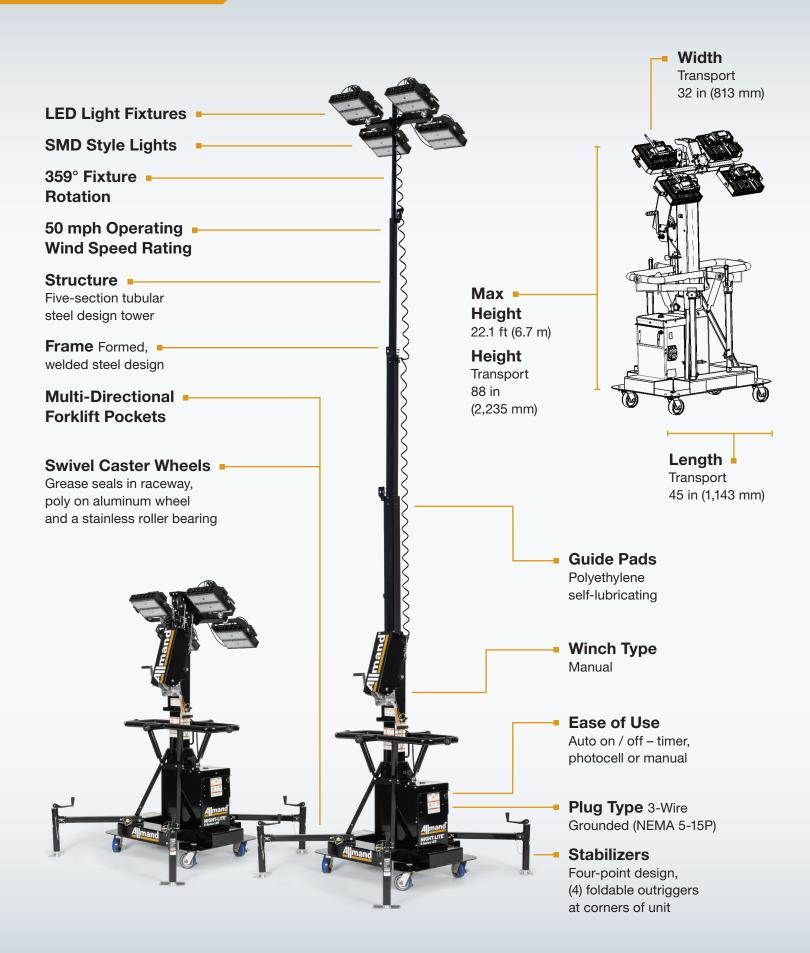

#### **E-SERIES MANUAL WINCH**

Built to be easily deployed across special events and construction sites, the **Night-Lite<sup>TM</sup> E-Series Manual Winch** is a plug-in unit made to withstand 50 mph winds. With multi-directional forklift pockets, caster wheels, and eco-friendly operation, this light tower is easy to use and meant to last. The **Night-Lite<sup>TM</sup> E-Series Manual Winch** offers four LED fixtures with 147,344 total lumens, as well as an automatic on/off functionality with a timer and photocell. The **Night-Lite<sup>TM</sup> E-Series Manual Winch** is the perfect choice for special events, building and infrastructure construction.

**KEY FEATURES** 

| Model                               | Night-Lite E-Series Manual Winch |
|-------------------------------------|----------------------------------|
| Power Consumption – Per Fixture (W) | 250                              |
| Lumens Per Fixture                  | 38,081                           |
| Lumens - Total                      | 152,324                          |
| Required Current (4 Lamps)          | 120 VAC                          |
| Weight & Shipping                   |                                  |
| Weight lbs (kg)                     | 670 (303.9)                      |
| Number of Units on 48' Flatbed      | 36                               |
| Number of Units on 53' Flatbed      | 41                               |