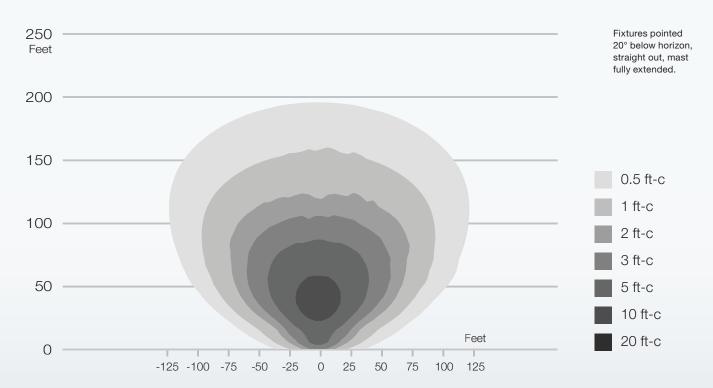

### **LIGHT COVERAGE**

#### **Night-Lite E-Series Manual Winch**

4 – 250 W LED Light Output Area covered: 37,800 ft<sup>2</sup> at minimum of 0.5 ft-c

Allmand® has a policy of continuous product improvement and reserves the right to modify its specifications at any time and without prior notice. See operator's manual or www.allmand.com website for complete warranty details.