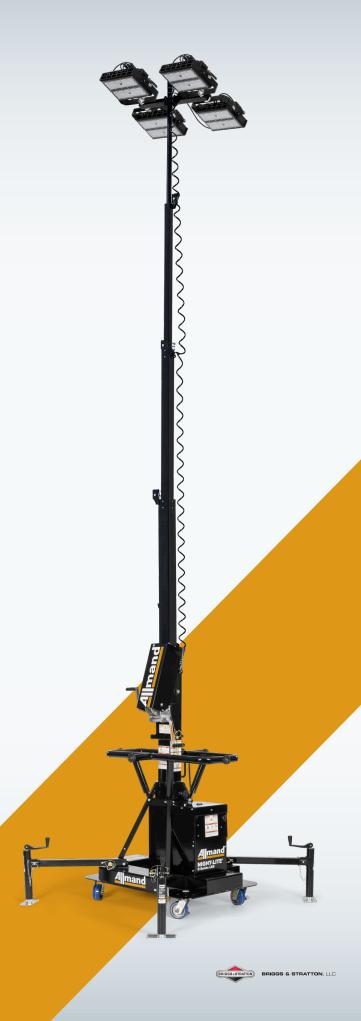

# **NIGHT-LITE™**

#### **E-SERIES MANUAL WINCH**

Built to be easily deployed across special events and construction sites, the **Night-Lite<sup>TM</sup> E-Series Manual Winch** is a plug-in unit made to withstand 50 mph winds. With multi-directional forklift pockets, caster wheels, and eco-friendly operation, this light tower is easy to use and meant to last. The **Night-Lite<sup>TM</sup> E-Series Manual Winch** offers four LED fixtures with 147,344 total lumens, as well as an automatic on/off functionality with a timer and photocell. The **Night-Lite<sup>TM</sup> E-Series Manual Winch** is the perfect choice for special events, building and infrastructure construction.