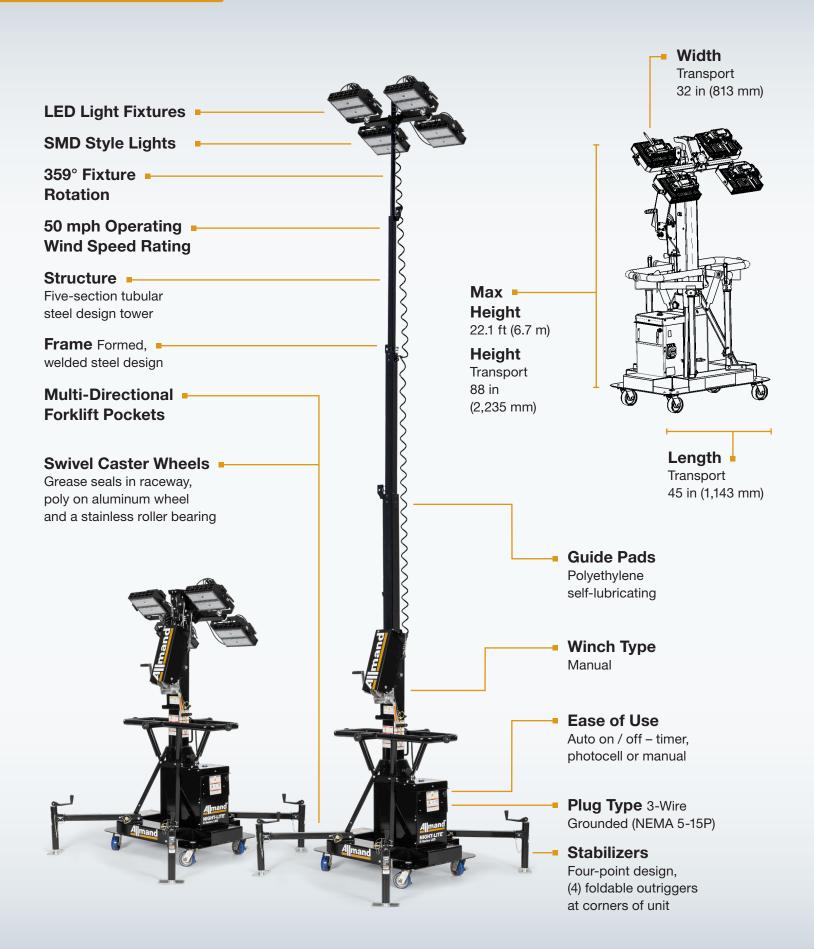

**KEY FEATURES** 

| Model                               | Night-Lite E-Series Manual Winch |
|-------------------------------------|----------------------------------|
| Power Consumption – Per Fixture (W) | 250                              |
| Lumens Per Fixture                  | 38,081                           |
| Lumens – Total                      | 152,324                          |
| Required Current (4 Lamps)          | 120 VAC                          |
| Weight & Shipping                   |                                  |
| Weight lbs (kg)                     | 670 (303.9)                      |
| Number of Units on 48' Flatbed      | 36                               |
| Number of Units on 53¹ Flatbed      | 41                               |