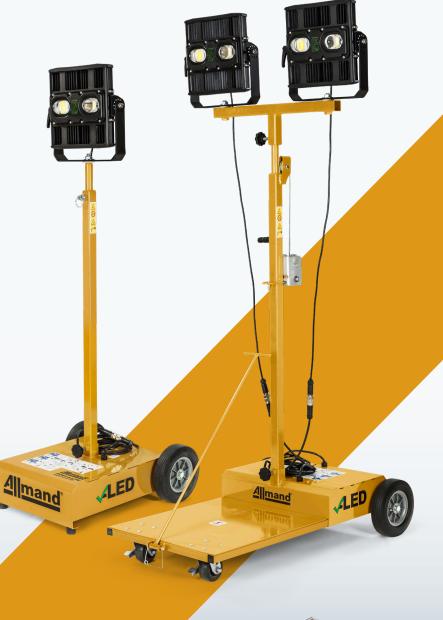

# **PORT-A-LITE®** PAL SINGLE LED / PAL DUAL LED

Compact and powerful, the **Port-A-Lite**<sup>®</sup> series provides the portable lighting needed to produce the highest quality work for special events and infrastructure construction. This light not only offers supreme power capabilities, it also helps maintain a clean environment. With no gas tank, this light tower does not give off any harmful fumes and saves on gas consumption. The Dual PAL features a builtin pad for a portable generator so it can be used where utility power is not available.