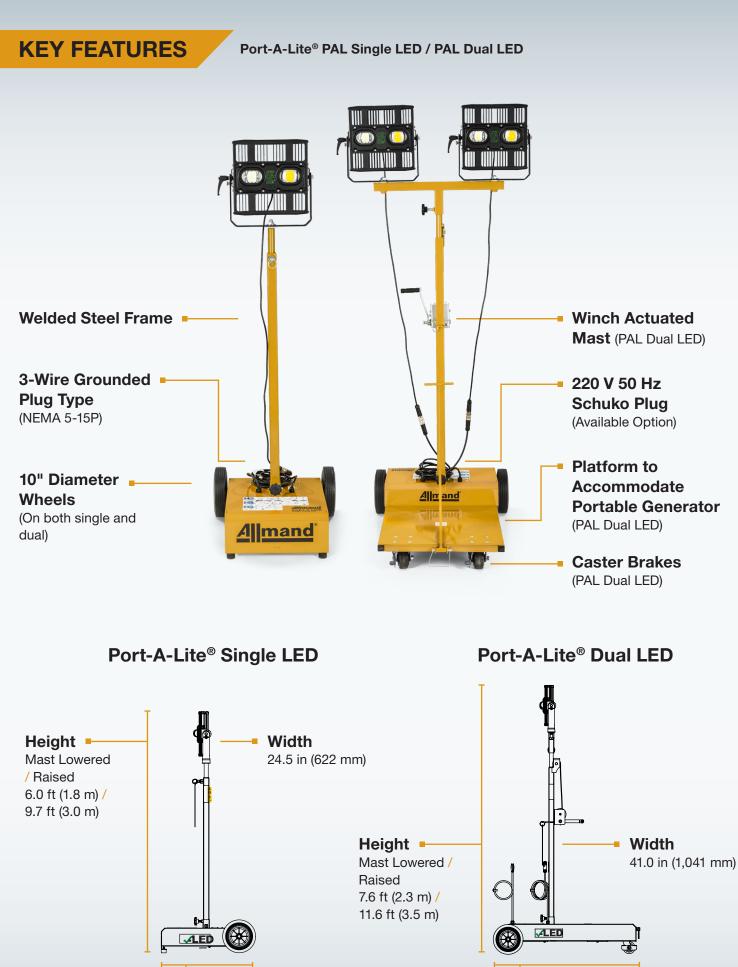

**Length** 28.7 in (729 mm)

Length 49.4 in (1,255 mm)

## **TECHNICAL SPECS**

| Model                                  | PAL Single LED | PAL Dual LED |
|----------------------------------------|----------------|--------------|
| Power Consumption –<br>Per Fixture (W) | 320            | 320          |
| Lumens Per Fixture                     | 38,500         | 38,500       |
| Lumens – Total                         | 38,500         | 77,000       |
| Required Current (A)                   | 3.5            | 7            |
| Operating Voltage (V)                  | 120            | 120          |
| Frequency (Hz)                         | 60             | 60           |
| Weights                                |                |              |
| Weight – Shipping Ibs (kg)             | 124 (56.2)     | 245 (111.1)  |
| Weight – Operating Ibs (kg)            | 111 (50.3)     | 224 (101.5)  |