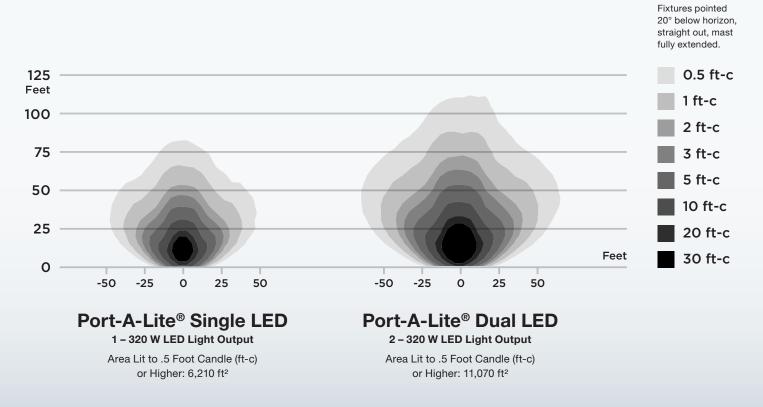

AL Single LED | PAL Dual LED |
|----------------------------------------|----------------|--------------|
| Power Consumption –<br>Per Fixture (W) | 320            | 320          |
| Lumens Per Fixture                     | 38,500         | 38,500       |
| Lumens – Total                         | 38,500         | 77,000       |
| Required Current (A)                   | 3.5            | 7            |
| Operating Voltage (V)                  | 120            | 120          |
| Frequency (Hz)                         | 60             | 60           |
| Weights                                |                |              |
| Weight – Shipping Ibs (kg)             | 124 (56.2)     | 245 (111.1)  |
| Weight – Operating Ibs (kg)            | 111 (50.3)     | 224 (101.5)  |

# LIGHT COVERAGE



#### Allmand<sup>®</sup> has a policy of continuous product improvement and reserves the right to modify its specifications at any time and without prior notice. See operator's manual or www.allmand.com website for complete warranty details.



### **COMPROMISE NOTHING.**

At Allmand, our sole focus is providing jobsite support equipment to help your customers get the job done. Whenever they need it. Wherever they are. And whatever it takes. What's more, our genuine commitment to you — the highest standard of service and lowest total cost of ownership — is simply unmatched. Choose the equipment that comes with complete confidence that jobsite productivity won't go dark at 2 a.m. **Allmand. Above All.** 



ALLMAND BROS., INC. A subsidiary of Briggs & Stratton Corporation P.O. Box 888, Ho