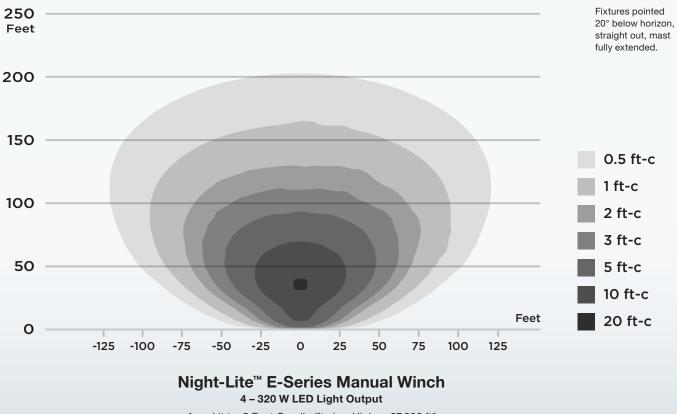

LIGHT COVERAGE

Area Lit to .5 Foot Candle (ft-c) or Higher: 27,990 ft<sup>2</sup>

Allmand<sup>®</sup> has a policy of continuous product improvement and reserves the right to modify its specifications at any time and without prior notice. See operator's manual or www.allmand.com website for complete warranty details.