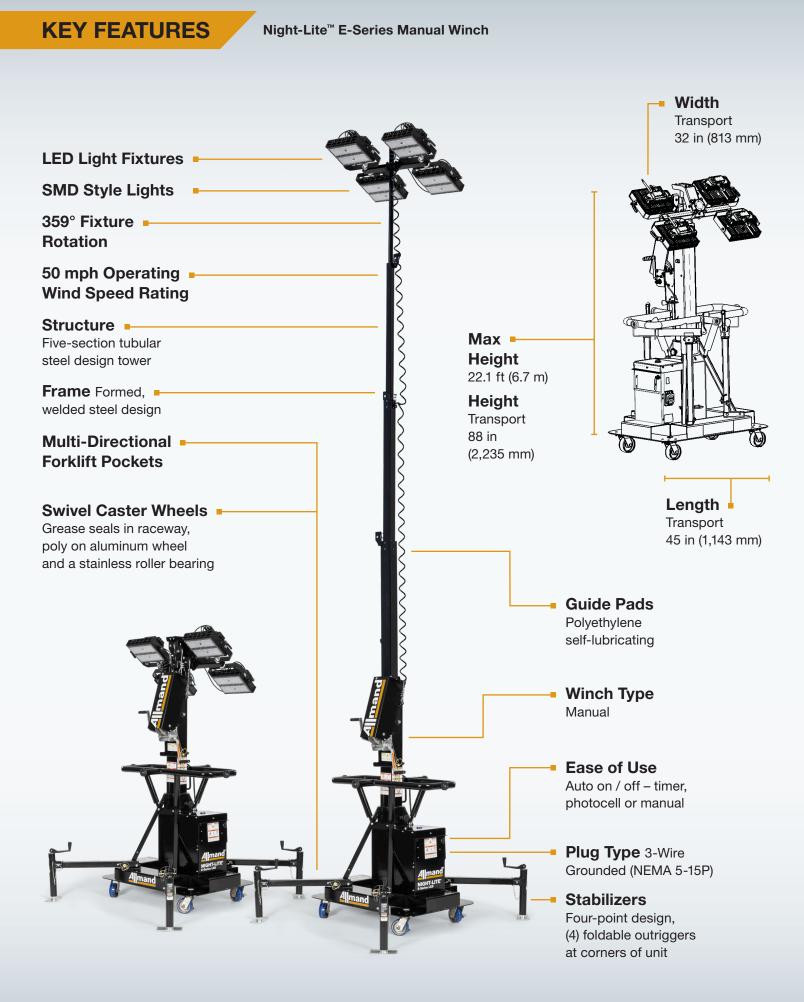

## **NIGHT-LITE**<sup>TM</sup> E-SERIES MANUAL WINCH

Built to be easily deployed across special events, the **Night-Lite™ E-Series Manual Winch** is a plug in unit made to withstand 50 mph winds. With multi-directional forklift pockets and Eco-friendly features, such as no gas tank, causing no fumes to release when this unit is running, this light tower is meant to last. The **Night-Lite™ E-Series Manual Winch** offers a 154,000 lumens output to light up your space with 4 LED light fixtures, as well as a automatic on and off functionality with a timer and photocell. The **Night-Lite™ E-Series Manual Winch** is the perfect choice for special events, building construction, and infrastructure construction.

Night-Lite<sup>™</sup> E-Series Manual Winch

## **TECHNICAL SPECS**

| Model                               | Night-Lite <sup>™</sup> E-Series Manual Winch |
|-------------------------------------|-----------------------------------------------|
| Power Consumption – Per Fixture (W) | 250                                           |
| Lumens Per Fixture                  | 37,000                                        |
| Lumens – Total                      | 148,000                                       |
| Required Current (4 Lamps)          | 120 VAC                                       |
| Weight & Shipping                   |                                               |
| Weight Ibs (kg)                     | 670 (303.9)                                   |
| Number of Units on 48' Flatbed      | 36                                            |
| Number of Units on 53' Flatbed      | 41                                            |