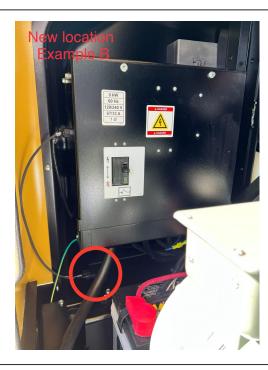

Example B: The new location of the T-Map is underneath the main breaker box. The sensor will mount to a new bracket that comes in kit 124435