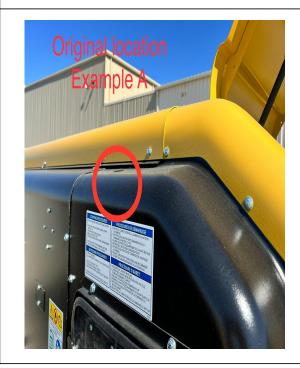

## **Service Bulletin**

SB 22-0015-MH 1MBTU T-Map Sensor Relocation

Example A: The sensor was mounted to the top side of the rear quarter panel above the control panel. If your unit has the sensor in this location you can use kit 124435 to complete the update.