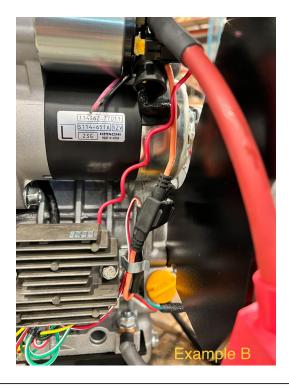

e. The new style fuse will help with less movement when vibration occurs. This also helps to reduce the amount of failures with the old style fuse.

BRIGGS&STR

## Correction and Instructions:

Remove the old assembly by disconnecting the wires from regulator to the starter. Replace with new wire and fuse holder from kit 124437. Follow the instructions and schematic that come with kit 124437.

CONTACT INFORMATION: FOR ADDITIONAL CLARIFICATION OR FURTHER INSTRUCTIONS, PLEASE CONTACT THE FOLLOWING: ALLMAND SERVICE TEAM AT (308) 995-3431

## **Service Bulletin**





SB 22-0014-NL-GR Fuse & fuse holder update

Example A: In the photo below is the original style. If your unit is set up with this same assembly, you can update it with kit 124437.

Example B: Is the new updated fuse assembly.