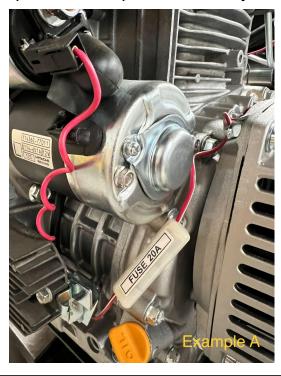

## Description or Summary of Improvement:

The 20 amp glass fuse between the regulator and starter has been upgraded to a different style of fuse. The new style fuse will help with less movement when vibration occurs. This also helps to reduce the amount of failures with the old style fuse.

## **Service Bulletin**

SB 22-0014-NL-GR Fuse & fuse holder update

Example A: In the photo below is the original style. If your unit is set up with this same assembly, you can update it with kit 124437.